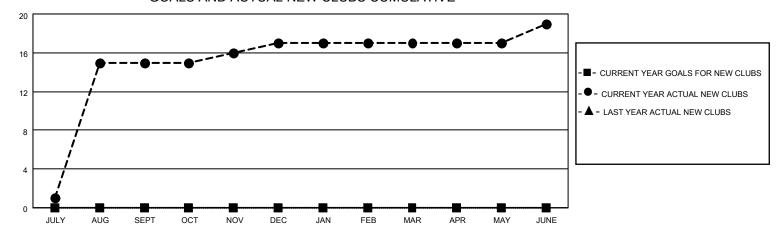

## GOALS AND ACTUAL NEW CLUBS CUMULATIVE

## MONTHLY MEMBERSHIP PROGRESS REPORT

LOCATION INDIA District 322 H Results as of: 6/30/2023

| Clubs RESULTS FOR 2022-2023 |   |    |   | Members RESULTS FOR 2022-2023 |   |     |     |
|-----------------------------|---|----|---|-------------------------------|---|-----|-----|
|                             |   |    |   |                               |   |     |     |
| JULY/AUG/SEPT               | 0 | 15 | 1 | JULY/AUG/SEPT                 | 0 | 422 | 74  |
| OCT/NOV/DEC                 | 0 | 2  | 0 | OCT/NOV/DEC                   | 0 | 79  | 45  |
| JAN/FEB/MAR                 | 0 | 0  | 0 | JAN/FEB/MAR                   | 0 | 25  | 7   |
| APR/MAY/JUNE                | 0 | 2  | 2 | APR/MAY/JUNE                  | 0 | 87  | 240 |