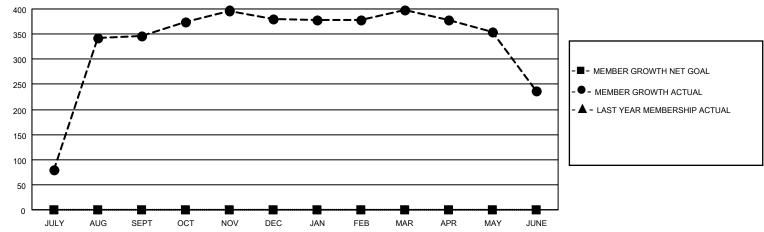

## GOALS AND ACTUAL MEMBERS CUMULATIVE

| DROPPED CLUBS: 3 |     | 57 CLUBS OF 58 ADDED 1 OR<br>MORE NEW MEMBERS | GENDER DISTRIBUTION                 |              |  |
|------------------|-----|-----------------------------------------------|-------------------------------------|--------------|--|
|                  |     | WORE NEW WEINDERS                             | MALE 1,123 (72.22%)                 |              |  |
|                  |     |                                               | FEMALE                              | 432 (27.78%) |  |
| DROPPED MEMBERS  |     |                                               | NON BINARY                          | 0 (0.00%)    |  |
|                  |     |                                               | PREFER NOT TO ANSWER                | 0 (0.00%)    |  |
| DECEASED         | 5   |                                               |                                     |              |  |
| CLUB CANCELLED   | 54  | CLICK HERE FOR CUMULATIVE                     | TOTAL FAMILY UNIT MEMBERS           | 1,088        |  |
| OTHER            | 307 | MEMBERSHIP DATA                               |                                     |              |  |
| TOTAL            | 366 |                                               | FAMILY MEMBERS PAYING HALF DUES 756 |              |  |
|                  |     |                                               |                                     |              |  |

## MONTHLY MEMBERSHIP PROGRESS REPORT

LOCATION INDIA District 322 H Results as of: 6/30/2023

| Clubs RESULTS FOR 2022-2023 |   |    |   | Members RESULTS FOR 2022-2023 |   |     |     |
|-----------------------------|---|----|---|-------------------------------|---|-----|-----|
|                             |   |    |   |                               |   |     |     |
| JULY/AUG/SEPT               | 0 | 15 | 1 | JULY/AUG/SEPT                 | 0 | 422 | 74  |
| OCT/NOV/DEC                 | 0 | 2  | 0 | OCT/NOV/DEC                   | 0 | 79  | 45  |
| JAN/FEB/MAR                 | 0 | 0  | 0 | JAN/FEB/MAR                   | 0 | 25  | 7   |
| APR/MAY/JUNE                | 0 | 2  | 2 | APR/MAY/JUNE                  | 0 | 87  | 240 |